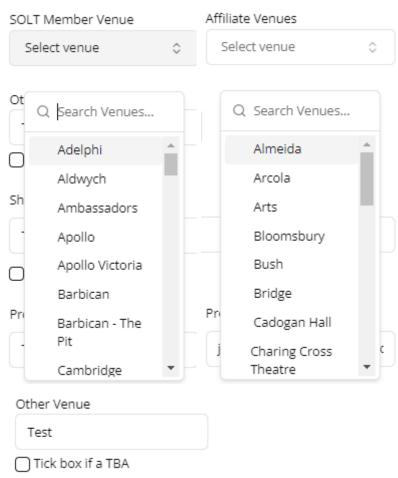

# HOW TO ADD A BOOKING

Add your show to the diary directly with the following information:

- Date
- Venue (select from drop down menus or add as new venue)
- Show Title
- Producer/Production company
- Press Contact (email only)

| ate   Srd November 2024  Affiliate Venue  Select venue  Name  Trick box if a TBA  Trick box if a TBA                                                                                                                                                                                                                                                                                              | plete your booking for 03/11   | 1/2024                    |
|---------------------------------------------------------------------------------------------------------------------------------------------------------------------------------------------------------------------------------------------------------------------------------------------------------------------------------------------------------------------------------------------------|--------------------------------|---------------------------|
| 3rd November 2024     Affiliate Venues       OLT Member Venue     Affiliate Venues       Select venue     Select venue       Xther Venue     Select venue       Xther Venue     Select venue       Tock box if a TBA       how Title       Tock box if a TBA       Yoducer     Press Contact (tel/email)       Producer(s) Name(s)     press@sbiblat.co.uk       Make this a penciled (P) booking | Create Booking                 |                           |
| OLT Member Venue Affiliate Venues Select venue C Sther Venue Venue Venue Venue Table Venue Table Venue Name of your project Table Venue Table Venue Producer(s) Name(s) Name(s) Name(s) Name(s) Name(s) Name(s)                                                                                                                                                                                   | Date                           |                           |
| Select venue C Select venue  xher Venue Venue Name ) Tick box if a TBA how Title  Tock box if a TBA producer Press Contact (tel/email) Producer(s) Name(b) Producer(s) Name(b)                                                                                                                                                                                                                    | 3rd November 2024              | 8                         |
| Ther Venue       Venue Name       Thok box if a TBA       how Title       Name of your project.       Thick box if a TBA       Yoducer       Press Contact (tel/email)       Producer(s) Name(s)       press@statukt.co.uk       OMake this a penciled (P) booking                                                                                                                                | 5OLT Member Venue              | Affiliate Venues          |
| Venue Name Thok box If a TBA how Title Name of your project Thick box If a TBA roducer Producer(s) Name(s) Producer(s) Name(s) Make this a penciled (P) booking                                                                                                                                                                                                                                   | Select venue 0                 | Select venue 0            |
| ) Tick box if a TBA<br>how Tick<br>Name of your project<br>) Tick box if a TBA<br>roducer Press Contact (tel/email)<br>Producer(s) Name(s)<br>) press@soltukt.co.uk<br>) Make this a penciled (P) booking                                                                                                                                                                                         | Other Venue                    |                           |
| how Title Name of your project Titck box if a TBA voducer Press Contact (tel/email) Producer(s) Name(s) Make this a penciled (P) booking                                                                                                                                                                                                                                                          | Venue Name                     |                           |
| Name of your project<br>Tick box if a TBA<br>roducer Press Contact (tel/email)<br>Producer(s) Name(s) press@solitakt.co.uk<br>) Make this a penciled (P) booking                                                                                                                                                                                                                                  | Tick box if a TBA              |                           |
| Tick box If a TBA roducer Press Contact (tel/email) Producer(s) Name(s) Make this a penciled (P) booking                                                                                                                                                                                                                                                                                          | Show Title                     |                           |
| Producer Press Contact (tel/email) Producer(s) Name(b) press@sbltakt.co.uk DMake this a penciled (P) booking                                                                                                                                                                                                                                                                                      | Name of your project.          |                           |
| Producer(s) Name(s) press@siltukt.co.uk                                                                                                                                                                                                                                                                                                                                                           | ] Tick box if a TBA            |                           |
| ) Make this a penciled (P) booking                                                                                                                                                                                                                                                                                                                                                                | Producer                       | Press Contact (tel/email) |
|                                                                                                                                                                                                                                                                                                                                                                                                   | Producer(s) Name(s)            | press@sbitukt.co.uk       |
|                                                                                                                                                                                                                                                                                                                                                                                                   | 1 Atalia this a neoclied /0: b | antine                    |
|                                                                                                                                                                                                                                                                                                                                                                                                   |                                |                           |
|                                                                                                                                                                                                                                                                                                                                                                                                   | Mark as Opera/Dance            |                           |
|                                                                                                                                                                                                                                                                                                                                                                                                   | Create Booking                 |                           |

Make this a penciled (P) booking

Mark this as a Season Announcement or Gala Night

Mark as Opera/Dance

Member and affiliate theatres will now be selected from a drop down menu. Nonmember and affiliate theatres can be added as free text: